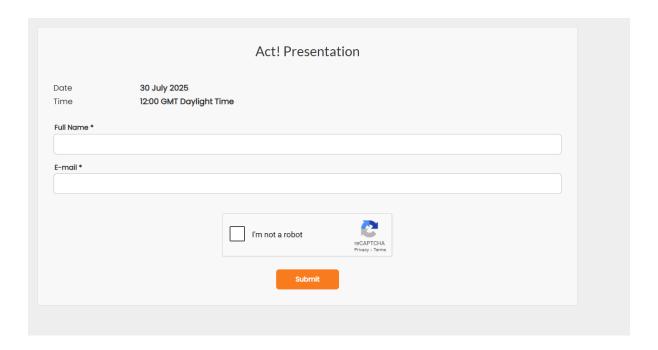

|                                                         |           |  |
| City *                                                  | County *  |  |
|                                                         |           |  |
|                                                         | Country * |  |
| Postcode *  Questions                                   |           |  |
| Questions Which of the following fruits have you tried? |           |  |
| Questions                                               |           |  |
| Questions Which of the following fruits have you tried? |           |  |
| Questions Which of the following fruits have you tried? |           |  |
| Questions Which of the following fruits have you tried? |           |  |

## **Events**

# **Event Signup** Click on link



# **Showing Submissions to event**