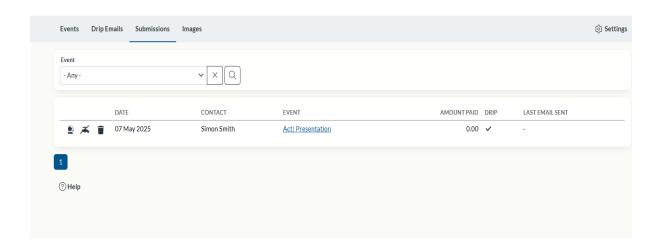

|           |  |
| City *                                                  | County *  |  |
|                                                         |           |  |
|                                                         | Country * |  |
| Postcode *  Questions                                   |           |  |
| Questions Which of the following fruits have you tried? |           |  |
| Questions                                               |           |  |
| Questions Which of the following fruits have you tried? |           |  |
| Questions Which of the following fruits have you tried? |           |  |
| Questions Which of the following fruits have you tried? |           |  |

## **Events**

# **Event Signup** Click on link



# **Showing Submissions to event**