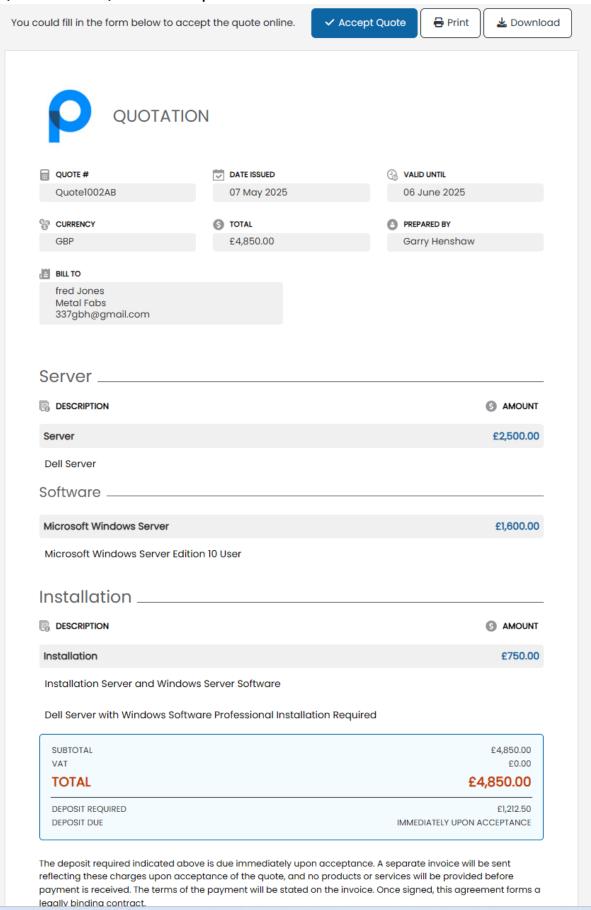

Web Forms, Online Surveys, and more - Act! Advantage delivers a comprehensive front-office toolset that unifies and optimises sales, marketing, and service activities for your business and with integrated e-marketing and world-class onboarding and customer support included, Act! Advantage is extremely compelling and highly competitive.

Act! have a proposition for SMBs that simply can't be beat. Act! Advantage empowers you as a business to radically increase productivity, efficiently manage relationships at every stage, and intelligently attract and acquire new business. Best of all, our affordable, all-in-one solution delivers unmatched value.

#### Act! Advantage - Prices and Tiers



# **Act! Advantage Overview**



Samples below and links...

## **Quotes – Create Quotes and Accept.**



## **Appointments calendar**



## **Online Surveys**

## https://linktivitygb.act.com/SurveySignup/b59dee09-362b-f011-baeb-06fb6745e2cf



# Web Lead Forms – setup link on your website

| Contact Details                                         |           |  |
|---------------------------------------------------------|-----------|--|
| Full Name *                                             | E-mail *  |  |
|                                                         |           |  |
| Company *                                               | Phone *   |  |
|                                                         |           |  |
| Address *                                               |           |  |
|                                                         |           |  |
| City *