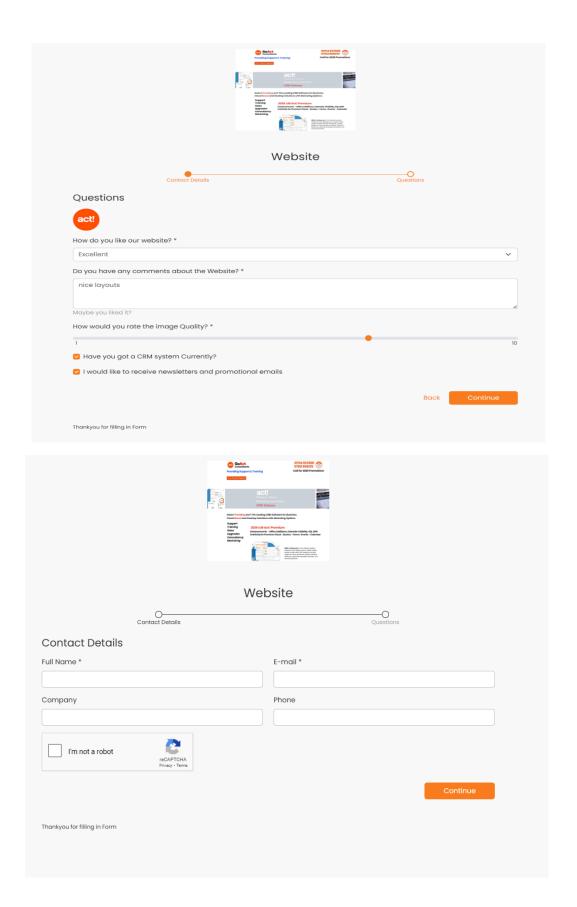

## **Online Surveys**

## https://linktivitygb.act.com/SurveySignup/b59dee09-362b-f011-baeb-06fb6745e2cf